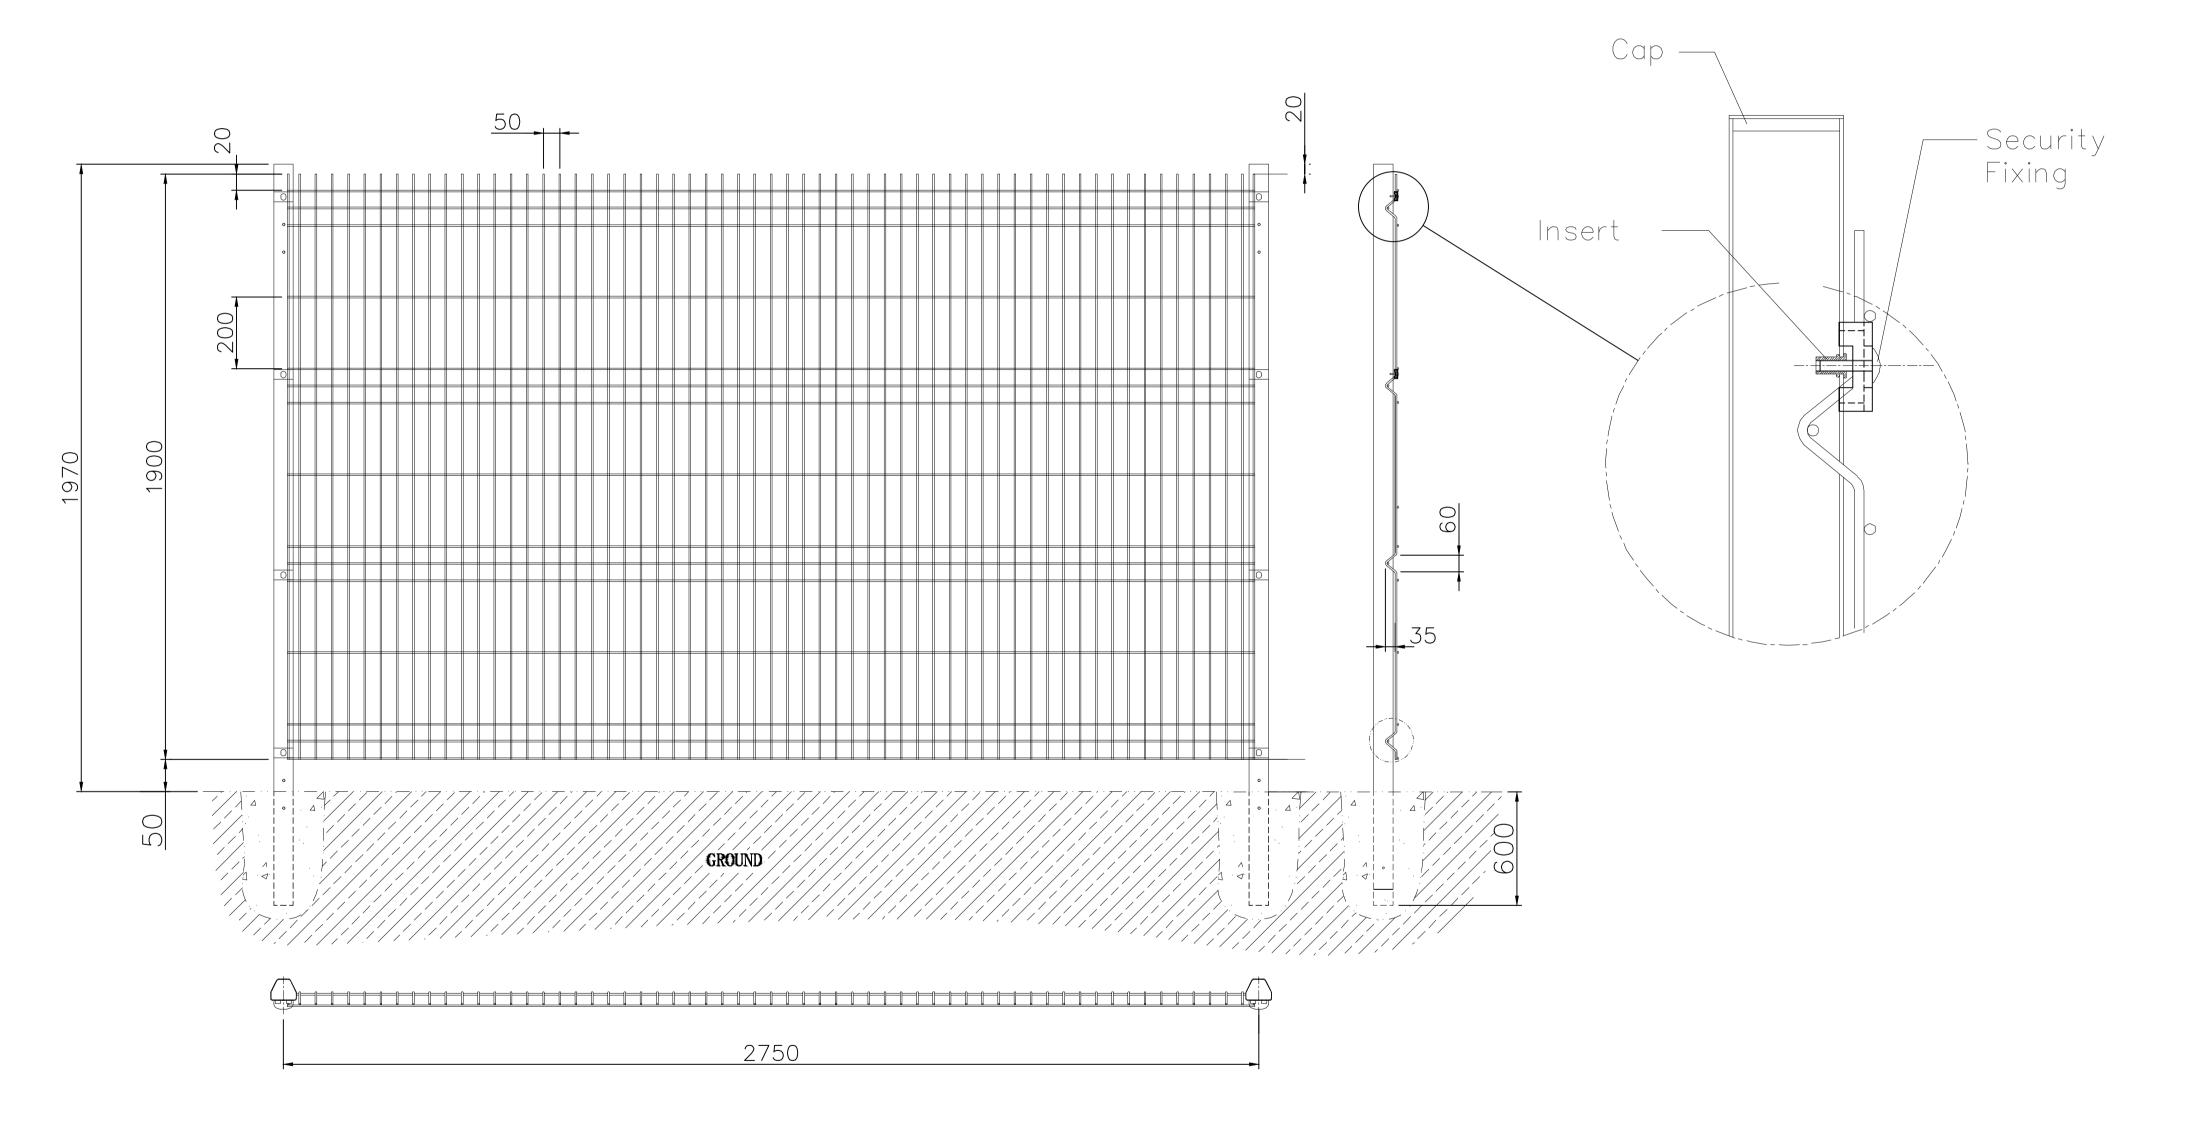

PROCTER FENCING SYSTEMS

2.0M HIGH PRO-MESH PANEL SYSTEM

| PRE-CONSTRUCTION | CONSTRUCTION |
|------------------|--------------|
| APPROVAL         | AS BUILT     |

# **LAYOUT**Elevation Detail

FLOOR

## Ground Floor

1111-ELE

| DATE       | DRAWN | CHECKED |
|------------|-------|---------|
| 13/10/2022 | TP    |         |
| DRAWING NO |       | SCALE   |

# © COPYRIGHT: ALL RIGHTS RESERVED.

1:20 @ A1

This drawing is the property of Zentura Ltd and may not be copied or reproduced without consent. All dimensions must be checked on site before commencing work. Zentura Ltd asserts full Intellectual Property Rights in connection with designs, layouts and information contained within this drawing. Rights are transferred to the named client only upon receipt of full agreed payment in connection with services provided.